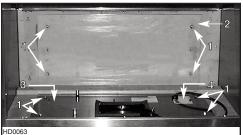

Using a Phillips #2 or a Robertson #2 screwdriver, unscrew the hood from the bottom of crate. Refer to figure beside to locate all 4 screws. Discard these screws and remove hood from wood pallet.

Standard